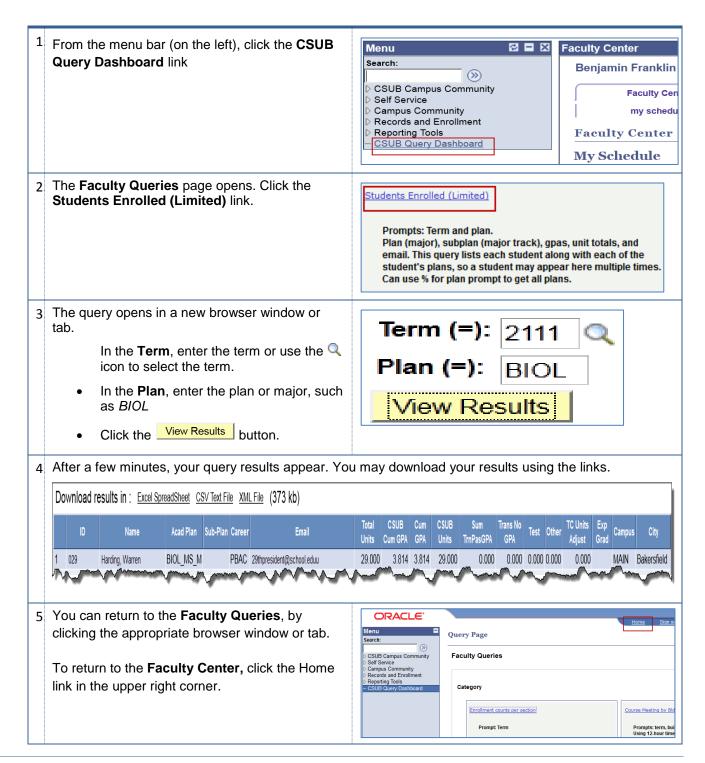

## **Students Enrolled (Limited)**

The Students Enrolled (Limited) query lists the student's plan (major), sub-plan (major track), GPSs, unit totals, and email. This query lists each student along with each of the student's plans, so a student may appear more than once. To run the query:

## **Students Enrolled (Limited) - Columns**

| Query           | Sample Data              | Description                                                                                                                                                       |
|-----------------|--------------------------|-------------------------------------------------------------------------------------------------------------------------------------------------------------------|
| ID              | 000000029                | Student's CSUBID                                                                                                                                                  |
| Name            | Harding, Warren          | Student's last name                                                                                                                                               |
| Acad Plan       | BIOL_BS_B                | Major or Plan                                                                                                                                                     |
| Sub-Plan        | CHEM_BS_B                | Major track or Sub-plan                                                                                                                                           |
| Career          | UGRD                     | Academic Career                                                                                                                                                   |
| Email           | 29thpresident@school.edu | Email address                                                                                                                                                     |
| Total Units     | 134                      | Total units including transfer credit                                                                                                                             |
| CSUB Cum GPA    | 3.179                    | CSUB GPA                                                                                                                                                          |
| Cum GPA         | 3.141                    | Overall GPA, includes transfer credit                                                                                                                             |
| CSUB Units      | 20.000                   | Units earned at CSUB                                                                                                                                              |
| Sum TrnPasGPA   | 117.00                   | Official transfer units from an external institution, such as a community college, university, etc.                                                               |
| Trans No GPA    | 1.5                      | Units from transfer credits, such as CR/NCR course work, that is not included in the GPA                                                                          |
| Test            | 9.000                    | Test credit, such as Advanced Placement Tests, etc.                                                                                                               |
| Other           | 0.000                    | Other credit, such a military credit                                                                                                                              |
| TC Units Adjust | 13.50                    | The number of units that exceed the maximum of 105 transferable community college units that can be counted towards the 180 degree units required for graduation. |
| Exp Grad        | 2131                     | Expected graduation term                                                                                                                                          |
| Campus          | Main                     | Campus location                                                                                                                                                   |
| City            | Bakersfield              | City                                                                                                                                                              |